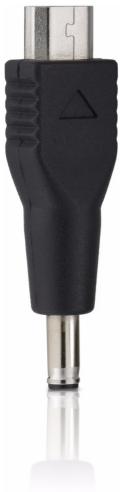

# Connector tip for Nintendo DS Lite

Stay charged at home and on the go! With this connector tip, you can connect your Philips universal USB wall chargers, auto chargers and rechargeable power packs using the retractable USB cable to your Nintendo DS Lite gaming device.

#### **Easy connectivity**

• Connector tip to plug and charge

#### Connector tip to plug and charge

Use this connector tip to charge your device with Philips USB chargers including the Power4Life auto chargers, wall chargers and rechargeable power packs. Great as a handy spare tip or replacement tip.